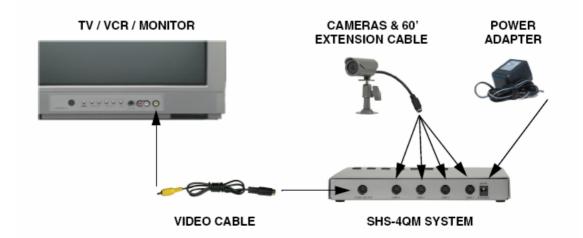

## MODEL SC21CD5444UQH-4PK SC21CD5444 / SHS-4QM Combo Pack

Scenario #3: Connect the 4 Cameras to the Switcher, and connect the switcher to the System. Purchase 3 additional Cameras for the other open Ports on the System.

## 1 x SC21 Observation System

### STEP 1:

• Connect the Cameras to the Switcher. Connect the adaptor to the switcher and plug into a wall outlet